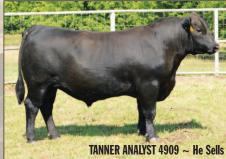

CED +11, BW -.1, WW +54, YW +89, Milk +25, CW +11, MB +.85, RE +.62 Sire: 7L Analyst 9377 MGS: SO Credence 67S This descendant of the feedefficiency matriarch, Ideal 4465 of 6807 4286, is by the Tanner featured sire, 7L Analyst 9377.