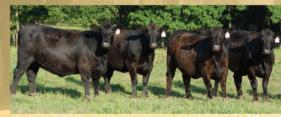

## 150 Bred Females

Raised on a forage based, high fiber ration

Large group of calving ease bulls

Bulls have passed 2 breeding soundness exams

Functional, adaptable pasture ready bulls

Trich Tested · Easy Handling

# 150 BRED FEMALES

CED +3, BW +3.1, WW +52, YW +97, Milk +21, CW +32, MB +.57, RE +.65 Sire: Duff Jetset 7122 MGS: SAV Iron Mountain 8066 This bull stacks three consecutive generations of proven sires in the Accelerated Genetics Al Stud. CED +1, BW +2.6, WW +46, YW +92, SC +.79, Milk +25, CW +61, MB +.15, RE +.73 Sire: SAV Resource 1441 MGS: N Bar Emulation EXT A royal genetic heritage produced in the Tanner embryo program by SAV Resource 1441, from a full sister N Bar Shadow X4124.