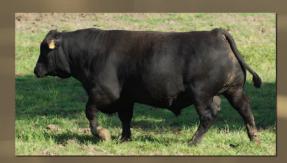

TANNER RESOURCE 4868 ~ He Sells

CED+5, BW+2.4, WW+56, YW+103, SC+.97, Milk+26, CW+51, MB+.28, RE+.88

Sire: SAV Resource 1441, MGS: SAV 004 Predominant 4438
One of two flush brothers selling whose flush sister was the topselling Lot 1 heifer of the 2015 Tanner Sale.

CED +5, BW +2.4, WW +56, YW +103, SC +1.04, Milk +26, CW +51, MB +.28, RE +.88 Sire: SAV Resource 1441: MGS: SAV 004 Predominant 4438 This powerful bull is a flush brother to the top-selling Lot 1 heifer of the 2015 Tanner Sale. by SAV Resource 1441, from a herd sire producing donor dam.