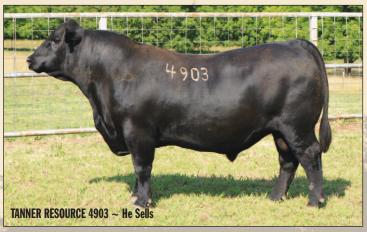

TANNER RESOURCE 4868 ~ He Sells

CED+5, BW+2.4, WW+56, YW+103, SC+.97, Milk+26, CW+51, MB+.28, RE+.88

Sire: SAV Resource 1441, MGS: SAV 004 Predominant 4438
One of two flush brothers selling whose flush sister was the topselling Lot 1 heifer of the 2015 Tanner Sale.

CED +5, BW +2.4, WW +56, YW +103, SC +1.04, Milk +26, CW +51, MB +.28, RE +.88 Sire: SAV Resource 1441: MGS: SAV 004 Predominant 4438 This powerful bull is a flush brother to the top-selling Lot 1 heifer of the 2015 Tanner Sale. by SAV Resource 1441, from a herd sire producing donor dam.