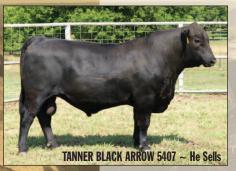

CED -1, BW +2.3, WW +49, YW +89, SC +.79, Milk +26, CW +42, MB +.39, RE +.19 Sire: Whitestone Black Arrow Z101 MGS: Bon View New Design 878 Product of the embryo program by the record-selling Whitestone Black Arrow Z101, from a donor selected from the SAV program and featured as a longtime model cow in ABS Global advertising.