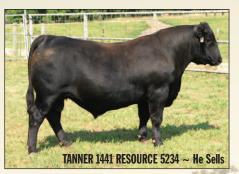

TANNER RESOURCE 4868 ~ He Sells

CED+5, BW+2.4, WW+56, YW+103, SC+.97, Milk+26, CW+51, MB+.28, RE+.88

Sire: SAV Resource 1441, MGS: SAV 004 Predominant 4438
One of two flush brothers selling whose flush sister was the topselling Lot 1 heifer of the 2015 Tanner Sale.

CED +5, BW +2.4, WW +56, YW +103, SC +1.04, Milk +26, CW +51, MB +.28, RE +.88 Sire: SAV Resource 1441: MGS: SAV 004 Predominant 4438 This powerful bull is a flush brother to the top-selling Lot 1 heifer of the 2015 Tanner Sale. by SAV Resource 1441, from a herd sire producing donor dam.