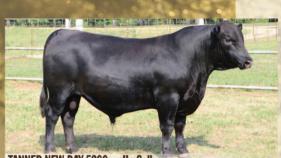

### FREE DELIVERY WITH PURCHASE OF 3 OR MORE BULLS!

TANNER NEW DAY 5260 ~ He Sells CED+1, BW+2.1, WW+61, YW+108, SC+.10, Milk+29, CW+63, MB+.66, RE+.93

Sire: 7L New Day X545, MGS: Destination 5420
He ranks in the top 2% of the breed for \$B. Plus, the dam of this special bull has ranked among the breed's top 10% for \$B.