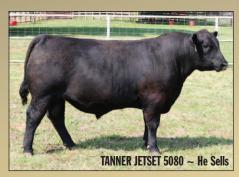

# 150 BRED FEMALES

CED +3, BW +3.1, WW +52, YW +97, Milk +21, CW +32, MB +.57, RE +.65 Sire: Duff Jetset 7122 MGS: SAV Iron Mountain 8066 This bull stacks three consecutive generations of proven sires in the Accelerated Genetics Al Stud. CED +1, BW +2.6, WW +46, YW +92, SC +.79, Milk +25, CW +61, MB +.15, RE +.73 Sire: SAV Resource 1441 MGS: N Bar Emulation EXT A royal genetic heritage produced in the Tanner embryo program by SAV Resource 1441, from a full sister N Bar Shadow X4124.