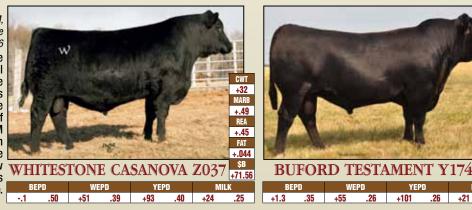

- ★ A promising prospect by the popular and proven SAV Bismarck 5682 who led the breed for annual registrations.
- ★ This heifer combines an individual birth ratio of 87 with an individual weaning ratio of 104 and an individual ribeye ratio of 121, from a dam with a progeny birth ratio of 99 combined with progeny weaning and yearling ratios of 111 and 104, respectively, and a progeny ribeye ratio of 116 on two calves, tracing to the famous Pathfinder Dam, Tehama Blackcap E406.
- ★ Bred to calve approximately November 13, 2013 to WHITESTONE STONEWALL A234. Examined safe.

- ★ A high-indexing and impressive heifer with individual weaning and yearling ratios of 105 and 109, respectively, along with individual IMF and ribeye ratios of 139 and 115, respectively, from the herd sire producing Evergreen family.
   ★ This heifer is by the \$50,000 Whitestone Millionaire Y060, from a dam by Garret's
- ★ This heiter is by the \$50,000 Whitestone Millionaire Y060, from a dam by Garret's Nationwide 8001.
- ★ Bred to calve approximately November 15, 2013 to BUFORD TESTAMENT Y174. Examined safe.