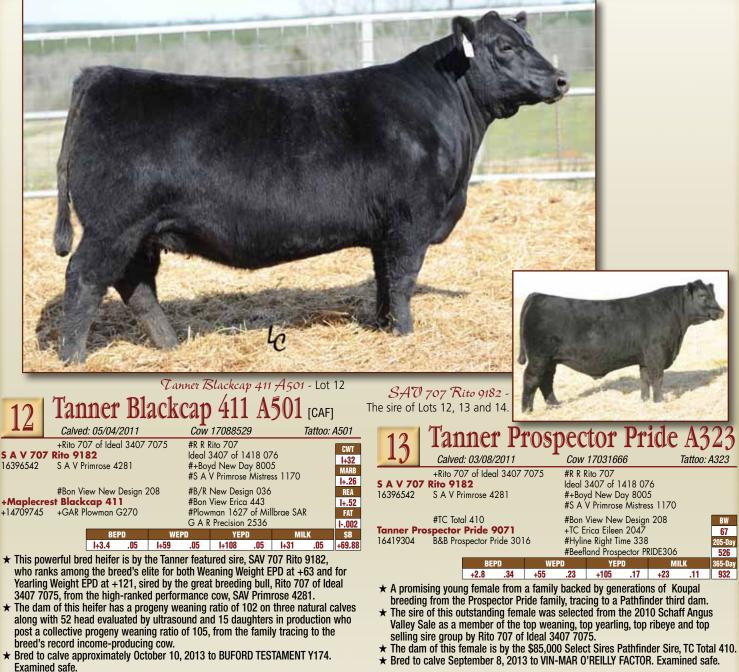

TC Pride 2007 - The grandam of Lot 11.

Tanner Drospector Dride A323 - Lot 13

Tanner Lass A805 Calved: 11/04/2011 Cow 17225448 Tattoo: A805 +Rito 707 of Ideal 3407 7075 #R R Rito 707 CWT S A V 707 Rito 9182 Ideal 3407 of 1418 076 +31 16396542 S A V Primrose 4281 #+Boyd New Day 8005 MARB #S A V Primrose Mistress 1170 +.06 Koupals B&B Balancer 4017 Koupals B&B Balancer 709 REA +B&B Gammer 5020 Tanner Lass 9087 +.53 B&B Lass 7021 #Mytty In Focus 16477701 FAT #B&B Lass 5061 +.008 \$B +2.6.31 +51 .21 +99 .21 +23 .09 +58.61

★ This bred heifer by the Tanner featured sire, SAV 707 Rito 9182, has a moderate birth, high-performance combination with added maternal strength and ribeye.

- ★ The dam of this female is by Koupals B&B Balancer 709 and the grandam is the result of mating the Pathfinder Sire Mytty In Focus with a Pathfinder Dam. ★ Bred to calve September 8, 2013 to VIN-MAR 0'REILLY FACTOR. Examined safe.

+.37

FAT

+.010

Koupals Zara 5161 15105027 Koupals Z Koupals Zara 082

YEPD \$B .28 +78 +.3 .37 +45 .28 +16 .22 +30.42 ★ A special sale feature by the established Pathfinder Sire, OCC Emblazon 854E, who

Beefland Zara 728

- has earned legendary status in the Angus breed.
- ★ This heifer has an individual birth ratio of 94 combined with individual weaning and yearling ratios of 104 and 103, respectively, and individual IMF and ribeye ratios of 107 and 102, respectively, from a dam with a progeny birth ratio of 98 balanced with progeny weaning and yearling ratios of 103 on four calves. ★ Bred to calve September 9, 2013 to WHITESTONE BLACK ARROW Z101. Examined
- safe.