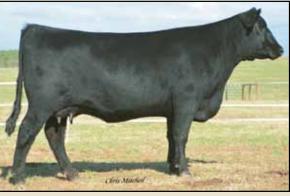

.05

Tanner Lucy 7014 A508 - Lot 1

#### Tanner Lucy 7014 Calved: 08/21/2011 Cow 17203298 Tattoo: A508

+S A V Bismarck 5682 S A V Brand Name 9115 16396519 #+S A V Blackcap May 5530

#S A V 8180 Traveler 004 +Whitestone Lucy 7014 +15653359 Basin Lucy 178E

#+G A R Grid Maker S A V Abigale 0451 #B C C Bushwacker 41-93 S A V May 7238 #Sitz Traveler 8180 +Boyd Forever Lady 8003 #Basin Max 602C #Basin Lucy 855A YEPD .05 l+107 .05 I+28

I+3.3 .05 l+59 +66.60 ★ This special attraction Lucy from the embryo program is by the popular Genex/ CRI sire, SAV Brand Name 9115, backed by the successful blending of the Genex/ CRI proven sires, SAV Bismarck 5682 and SAV 8180 Traveler 004, who have both led the breed for annual registrations, from the famous family descending from the \$410,000 valued Basin Lucy 178E who has generated more than \$3.5 million in progeny sales as one of the breed's all-time top income-producing females.