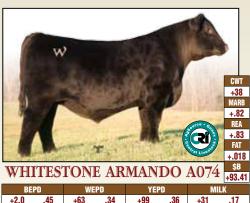

Tanner Blackcap A743 - Lot 32

- ★ This heifer combines an individual birth ratio of 93 with an individual weaning ratio of 111 and an individual IMF ratio of 126, from a dam with a progeny birth ratio of 95 combined with a progeny weaning ratio of 106 and a progeny IMF ratio of 108 on four head.
- ★ This heifer is by the \$25,000 ABS Global sire, Whitestone Advocate.
- ★ Bred to calve September 9, 2013 to WHITESTONE BLACK ARROW Z101. Examined safe.