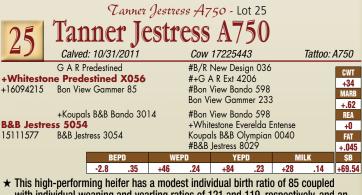

#### Tattoo: A735 Calved: 10/24/2011 Cow 17225434 G A R Predestined #B/R New Design 036 +Whitestone Predestined X056 #+G A R Ext 4206 +16094215 Bon View Gammer 85 #Bon View Bando 598 Bon View Gammer 233 +.75 #N Bar Prime Time D806 #Gardens Prime Time Sinclair K Bty 4P5 F415 14774314 N Bar Kinochtry Beauty B796 N Bar Miss Emulous A404 -.10 N Bar Emulation 5522 X3700 FAT N Bar Kinochtry Beauty Y3072 +.025YEPD

- -2.1 .35 +27 .25 +62 .23 +22 .15 +64.03
   ★ This heifer has an individual IMF ratio of 112, sired by a maternal brother to Bon
  View New Design 878 and Woodhill Foresight.
- ★ The dam of this female was produced in the Sinclair herd by the ABS Global Pathfinder Sire, N Bar Prime Time D806.
- ★ Bred to calve September 17, 2013 to VIN-MAR O'REILLY FACTOR. Examined safe.

Tanner Kinochtry Beauty A735 - Lot 24

- with individual weaning and yearling ratios of 121 and 119, respectively, and an individual IMF ratio of 115.
- ★ The dam of this heifer records progeny weaning and yearling ratios of 105 and 104, respectively, along with a progeny IMF ratio of 105 on five head.
- ★ Bred to calve approximately November 3, 2013 to SAV EXPEDITION 1037. Examined safe.