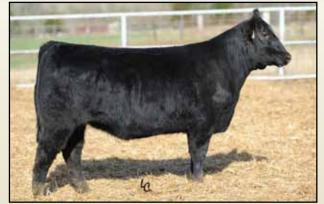

#### Tattoo: A735 Calved: 10/24/2011 Cow 17225434 G A R Predestined #B/R New Design 036 +Whitestone Predestined X056 #+G A R Ext 4206 +16094215 Bon View Gammer 85 #Bon View Bando 598 Bon View Gammer 233 +.75 #N Bar Prime Time D806 #Gardens Prime Time Sinclair K Bty 4P5 F415 14774314 N Bar Kinochtry Beauty B796 N Bar Miss Emulous A404 -.10 N Bar Emulation 5522 X3700 FAT N Bar Kinochtry Beauty Y3072 +.025YEPD

- -2.1 .35 +27 .25 +62 .23 +22 .15 +64.03
   ★ This heifer has an individual IMF ratio of 112, sired by a maternal brother to Bon
  View New Design 878 and Woodhill Foresight.
- ★ The dam of this female was produced in the Sinclair herd by the ABS Global Pathfinder Sire, N Bar Prime Time D806.
- ★ Bred to calve September 17, 2013 to VIN-MAR O'REILLY FACTOR. Examined safe.

Tanner Kinochtry Beauty A735 - Lot 24

- with individual weaning and yearling ratios of 121 and 119, respectively, and an individual IMF ratio of 115.
- ★ The dam of this heifer records progeny weaning and yearling ratios of 105 and 104, respectively, along with a progeny IMF ratio of 105 on five head.
- ★ Bred to calve approximately November 3, 2013 to SAV EXPEDITION 1037. Examined safe.