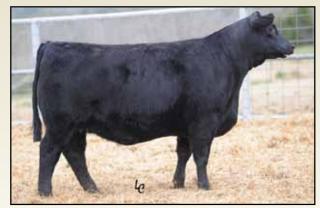

Sinclair Enchantress 2X3 X412 - The Tanner foundation donor from the same family as Lots 18, 19 and 20.

.25

+79

.24

- +.3 .30 +39 ★ The dam of the bred heifer featured as Lot 18.
- ★ This daughter of the ABS Global sire, N Bar Emulation EXT A1747, is from the same Enchantress family as the ABS Global sires, Sinclair MT Time 2P77 and Sinclair Added Value 5PV44, as well as the legendary female producing sire, N Bar Shadow X4124.
- ★ Exposed to WHITESTONE NEW FRONTIER V069 from January 27, 2013 to February 27, 2013 and exposed to KOUPALS B&B TRAVELER 4062 from February 28, 2013 to March 25, 2013.