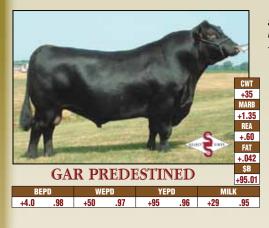

+93

\$B +15066305 +82.35 .27 +23 .21

12811512

★ This bred heifer combines an individual birth ratio of 94 with an individual weaning ratio of 109 and an individual ribeye ratio of 110, from the mating of GAR Predestined with the cow who sells as Lot 19.