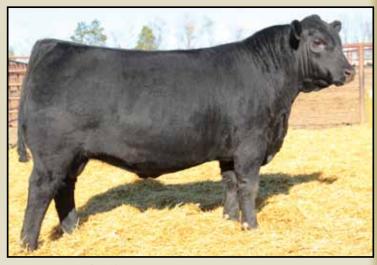

Tanner Lucy 7014 A628 - Lot 1A

Whitestone Lucy 7014 The dam of Lots 1 and 1A.

- ★ The sire of this heifer was the \$156,000 top-selling Lot 1 bull of the 2010 Schaff Angus Valley Sale, backed by the herd sire producing Blackcap May and Abigale families, whose progeny have met with strong industry demand.  $\star$  The famous donor dam of this heifer has a progeny birth ratio of 98
- combined with a progeny weaning ratio of 111 on one natural calf and she was selected as the top-selling leadoff female of the 2008 Whitestone Sale where one-half interest sold for \$106,000 for a \$212,000 valuation.
- ★ Maternal sisters include an impressive array of sale features.
- ★ Exposed to WHITESTONE STONEWALL A234 from December 13, 2012 to March 25, 2013.