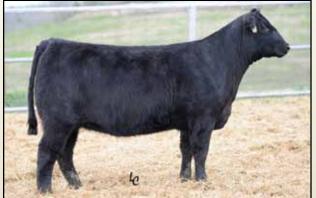

*Whitetone Anita R270 -*The dam of Lot 3.

Tanner Lady 2D61 2142 - Lot 2 Tanner Anita R270 A513 #Connealy Onward **Sitz Upward 307R** 14963730 Sitz U Calved: 08/24/2011 Cow 17203303 Tattoo: A513 #Connealy Lead On Altune of Conanga 6104 #Sitz Value 7097 CWT I+50 Marb Sitz Henrietta Pride 81M B Sitz Henrietta Pride 1370 4 I+.38 #+Leachman Right Time +Whitetone Anita R270 +14581597 R C Anita T Bando 918903 #N Bar Emulation EXT REA Leachman Erica 0025 I+.27 #Tehama Bando 155 +14581597 RC Traveling Ann 8903 I+.011 YEPD \$B +61.03 +.9 .36 +50 .29 +99 .26 +33 .23 +78.83 ★ Bred to calve September 7, 2013 to VIN-MAR O'REILLY FACTOR. Examined safe.

Tanner Anita R270 A513 - Lot 3