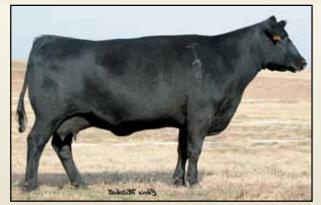

| 14                                                                                                                                                                                                                                                                                                                                                                                                                                                                                              | Tan | net       | • L | ucy | 70 | 14      | <b>A6</b> | 28 |         |      |
|-------------------------------------------------------------------------------------------------------------------------------------------------------------------------------------------------------------------------------------------------------------------------------------------------------------------------------------------------------------------------------------------------------------------------------------------------------------------------------------------------|-----|-----------|-----|-----|----|---------|-----------|----|---------|------|
| TTT                                                                                                                                                                                                                                                                                                                                                                                                                                                                                             |     | : 09/08/2 |     | ď   |    | 1720332 |           |    | Tattoo: | A628 |
| #S A V 8180 Traveler 004         #Sitz Traveler 8180         CWT           S A V Heavy Hitter 6347         +Boyd Forever Lady 8003         +46           15369298         S A V Bessie Heiress 1184         #+S A F 598 Bando 5175         MARB           #S A V 8180 Traveler 004         #Sitz Traveler 8180         CWT           #S A V 8180 Traveler 004         #Sitz Traveler 8180         Forever Lady 8003           #S A V 8180 Traveler 004         #Sitz Traveler 8180         Page |     |           |     |     |    |         |           |    |         |      |
| #S A V 8180 Traveler 004         #Sitz Traveler 8180         REA           +Whitestone Lucy 7014         +Boyd Forever Lady 8003         +.06           +15653359         Basin Lucy 178E         #Basin Max 602C         FAT                                                                                                                                                                                                                                                                   |     |           |     |     |    |         |           |    | +.06    |      |
|                                                                                                                                                                                                                                                                                                                                                                                                                                                                                                 |     | BEP       |     |     | PD | YEP     | _         | MI |         | \$B  |
| Li+3.9 .05 Li+51 .05 Li+97 .05 Li+25 .05 Li+61.52<br>★ This Lucy heifer from the embryo program is a linebred double granddaughter of the established Pathfinder Sire, SAV 8180 Traveler 004, by the \$57,500 SAV Heavy Hitter 6347 who was the top-selling bull of the 2007 Schaff Angus Valley Sale.                                                                                                                                                                                          |     |           |     |     |    |         |           |    |         |      |

★ The \$212,000 valued dam of this heifer has a progeny birth ratio of 98 combined with a progeny weaning ratio of 111 on one natural calf and the \$410,000 valued grandam generated more than \$3.5 million in progeny sales.

★ Bred to calve approximately October 15, 2013 to WHITESTONE STONEWALL A234. Examined safe.

- ★ One of the last daughters of the nowdeceased Tanner foundation donor, Sinclair Lady 2P61 4465, who was the \$110,000 top-selling, full-interest cow of the recordsetting Sterling Hunter Dispersal and generated more than \$1.1 million in progeny sales to date.
- ★ The grandam of this heifer is the breed's feed-efficiency matriarch who generated more than \$2.5 million in progeny sales.
- more than \$2.5 million in progeny sales.
   ★ This heifer is a maternal sister to the ABS Global sire, Whitestone Advocate, from a dam who is a flush sister to the Accelerated Genetics sire, Sinclair Net Present Value.