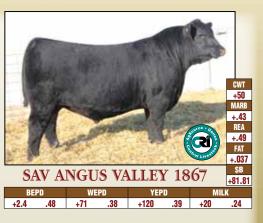

- ★ A blending of the Rita and Blackcap May families, by the \$117,500 Pathfinder Sire, SAV Net Worth 4200, who is the worldwide leader among all beef bulls for total units of semen sales in 2012.
- ★ The dam of this heifer has a progeny weaning ratio of 103 on three calves.
- ★ Bred to calve September 17, 2013 to CONNEALY CONFIDENCE 0100. Examined safe.

- ★ This daughter of the popular and proven sire, SAV Bismarck 5682, has individual weaning and yearling ratios of 106 and 101, respectively, combined with an impressive individual ribeye ratio of 120.
- ★ This heifer traces to the famous TC Pride 2007 who is a maternal sister to TC Stockman 365.
- $\bigstar$  Bred to calve September 8, 2013 to CONNEALY CONFIDENCE 0100. Examined safe.

- ★ This promising bred heifer is a granddaughter of the Pathfinder Sires, Boyd On Target 1083 and SAV 8180 Traveler 004.
- This female has individual weaning and yearling ratios of 111 and 109, respectively, along with an individual ribeye ratio of 109, from a dam with progeny weaning and yearling ratios of 103 and 106, respectively, on four calves.
- weaning and yearling ratios of 103 and 106, respectively, on four calves. ★ Bred to calve September 18, 2013 to CONNEALY CONFIDENCE 0100. Examined safe.