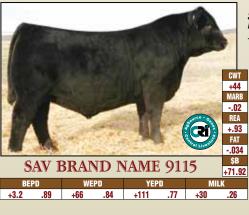

#### Tanner Lucy 7014 Calved: 08/21/2011 Cow 17203298 Tattoo: A508

+S A V Bismarck 5682 S A V Brand Name 9115 16396519 #+S A V Blackcap May 5530

#S A V 8180 Traveler 004 +Whitestone Lucy 7014 +15653359 Basin Lucy 178E

#+G A R Grid Maker S A V Abigale 0451 #B C C Bushwacker 41-93 S A V May 7238 #Sitz Traveler 8180 +Boyd Forever Lady 8003 #Basin Max 602C #Basin Lucy 855A YEPD .05 l+107 .05 I+28

I+3.3 .05 l+59 +66.60 ★ This special attraction Lucy from the embryo program is by the popular Genex/ CRI sire, SAV Brand Name 9115, backed by the successful blending of the Genex/ CRI proven sires, SAV Bismarck 5682 and SAV 8180 Traveler 004, who have both led the breed for annual registrations, from the famous family descending from the \$410,000 valued Basin Lucy 178E who has generated more than \$3.5 million in progeny sales as one of the breed's all-time top income-producing females.