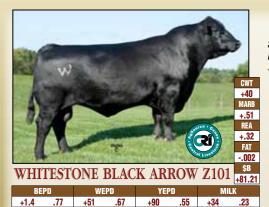

- +1.9 .36 +52 .28 +94 .28 +30 .21 +70.45
   ★ This high-performance heifer by the popular and proven Pathfinder Sire, SAV Net Worth 4200, has an individual birth ratio of 93 combined with an individual weaning ratio of 107 and an individual yearling ratio of 101.
- ★ The dam of this heifer balances a progeny birth ratio of 98 with progeny weaning and yearling ratios of 105 on her first two calves, from the famous Beauty family.
   ★ Bred to calve September 17, 2013 to WHITESTONE BLACK ARROW Z101. Examined
- ★ Bred to calve September 17, 2013 to WHITESTONE BLACK ARROW Z101. Examined safe.

- has earned legendary status in the Angus breed.
- ★ This heifer has an individual birth ratio of 94 combined with individual weaning and yearling ratios of 104 and 103, respectively, and individual IMF and ribeye ratios of 107 and 102, respectively, from a dam with a progeny birth ratio of 98 balanced with progeny weaning and yearling ratios of 103 on four calves. ★ Bred to calve September 9, 2013 to WHITESTONE BLACK ARROW Z101. Examined
- safe.

- +4.0 +46 .27 +81 .26 +22 .20 +57.02 .36
- ★ This impressive bred heifer is sired by OCC Missing Link 830M.
- ★ This female records an individual ribeye ratio of 102, from a dam by the Accelerated Genetics Pathfinder Sire, B/R New Frontier 095.
- ★ Bred to calve September 18, 2013 to WHITESTONE BLACK ARROW Z101. Examined safe.

Tanner Blackcap A743 - Lot 32

- ★ This heifer combines an individual birth ratio of 93 with an individual weaning ratio of 111 and an individual IMF ratio of 126, from a dam with a progeny birth ratio of 95 combined with a progeny weaning ratio of 106 and a progeny IMF ratio of 108 on four head.
- ★ This heifer is by the \$25,000 ABS Global sire, Whitestone Advocate.
- ★ Bred to calve September 9, 2013 to WHITESTONE BLACK ARROW Z101. Examined safe.