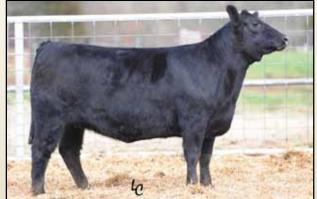

Tanner Lucy 7014 A628 - Lot 1A

Whitestone Lucy 7014 The dam of Lots 1 and 1A.

- ★ The sire of this heifer was the \$156,000 top-selling Lot 1 bull of the 2010 Schaff Angus Valley Sale, backed by the herd sire producing Blackcap May and Abigale families, whose progeny have met with strong industry demand.  $\star$  The famous donor dam of this heifer has a progeny birth ratio of 98
- combined with a progeny weaning ratio of 111 on one natural calf and she was selected as the top-selling leadoff female of the 2008 Whitestone Sale where one-half interest sold for \$106,000 for a \$212,000 valuation.
- ★ Maternal sisters include an impressive array of sale features.
- ★ Exposed to WHITESTONE STONEWALL A234 from December 13, 2012 to March 25, 2013.

| 14                                                                                                                                                                                                                                                                                                                                                                                                                                                                                              | Tan | net       | • L | ucy | 70 | 14      | <b>A6</b> | 28 |         |      |
|-------------------------------------------------------------------------------------------------------------------------------------------------------------------------------------------------------------------------------------------------------------------------------------------------------------------------------------------------------------------------------------------------------------------------------------------------------------------------------------------------|-----|-----------|-----|-----|----|---------|-----------|----|---------|------|
| TTT                                                                                                                                                                                                                                                                                                                                                                                                                                                                                             |     | : 09/08/2 |     | ď   |    | 1720332 |           |    | Tattoo: | A628 |
| #S A V 8180 Traveler 004         #Sitz Traveler 8180         CWT           S A V Heavy Hitter 6347         +Boyd Forever Lady 8003         +46           15369298         S A V Bessie Heiress 1184         #+S A F 598 Bando 5175         MARB           #S A V 8180 Traveler 004         #Sitz Traveler 8180         CWT           #S A V 8180 Traveler 004         #Sitz Traveler 8180         Forever Lady 8003           #S A V 8180 Traveler 004         #Sitz Traveler 8180         Page |     |           |     |     |    |         |           |    |         |      |
| #S A V 8180 Traveler 004         #Sitz Traveler 8180         REA           +Whitestone Lucy 7014         +Boyd Forever Lady 8003         +.06           +15653359         Basin Lucy 178E         #Basin Max 602C         FAT                                                                                                                                                                                                                                                                   |     |           |     |     |    |         |           |    | +.06    |      |
|                                                                                                                                                                                                                                                                                                                                                                                                                                                                                                 |     | BEP       |     |     | PD | YEP     | _         | MI |         | \$B  |
| Li+3.9 .05 Li+51 .05 Li+97 .05 Li+25 .05 Li+61.52<br>★ This Lucy heifer from the embryo program is a linebred double granddaughter of the established Pathfinder Sire, SAV 8180 Traveler 004, by the \$57,500 SAV Heavy Hitter 6347 who was the top-selling bull of the 2007 Schaff Angus Valley Sale.                                                                                                                                                                                          |     |           |     |     |    |         |           |    |         |      |

★ The \$212,000 valued dam of this heifer has a progeny birth ratio of 98 combined with a progeny weaning ratio of 111 on one natural calf and the \$410,000 valued grandam generated more than \$3.5 million in progeny sales.

★ Bred to calve approximately October 15, 2013 to WHITESTONE STONEWALL A234. Examined safe.

- ★ One of the last daughters of the nowdeceased Tanner foundation donor, Sinclair Lady 2P61 4465, who was the \$110,000 top-selling, full-interest cow of the recordsetting Sterling Hunter Dispersal and generated more than \$1.1 million in progeny sales to date.
- ★ The grandam of this heifer is the breed's feed-efficiency matriarch who generated more than \$2.5 million in progeny sales.
- more than \$2.5 million in progeny sales.
   ★ This heifer is a maternal sister to the ABS Global sire, Whitestone Advocate, from a dam who is a flush sister to the Accelerated Genetics sire, Sinclair Net Present Value.