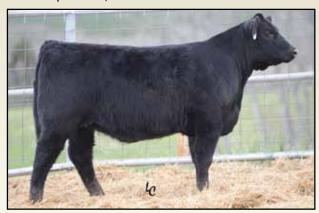

.05

Tanner Lucy 7014 A508 - Lot 1

#### Tanner Lucy 7014 Calved: 08/21/2011 Cow 17203298 Tattoo: A508

+S A V Bismarck 5682 S A V Brand Name 9115 16396519 #+S A V Blackcap May 5530

#S A V 8180 Traveler 004 +Whitestone Lucy 7014 +15653359 Basin Lucy 178E

#+G A R Grid Maker S A V Abigale 0451 #B C C Bushwacker 41-93 S A V May 7238 #Sitz Traveler 8180 +Boyd Forever Lady 8003 #Basin Max 602C #Basin Lucy 855A YEPD .05 l+107 .05 I+28

I+3.3 .05 l+59 +66.60 ★ This special attraction Lucy from the embryo program is by the popular Genex/ CRI sire, SAV Brand Name 9115, backed by the successful blending of the Genex/ CRI proven sires, SAV Bismarck 5682 and SAV 8180 Traveler 004, who have both led the breed for annual registrations, from the famous family descending from the \$410,000 valued Basin Lucy 178E who has generated more than \$3.5 million in progeny sales as one of the breed's all-time top income-producing females.