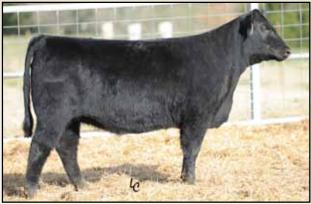

#### Tattoo: A735 Calved: 10/24/2011 Cow 17225434 G A R Predestined #B/R New Design 036 +Whitestone Predestined X056 #+G A R Ext 4206 +16094215 Bon View Gammer 85 #Bon View Bando 598 Bon View Gammer 233 +.75 #N Bar Prime Time D806 #Gardens Prime Time Sinclair K Bty 4P5 F415 14774314 N Bar Kinochtry Beauty B796 N Bar Miss Emulous A404 -.10 N Bar Emulation 5522 X3700 FAT N Bar Kinochtry Beauty Y3072 +.025YEPD

- -2.1 .35 +27 .25 +62 .23 +22 .15 +64.03
   ★ This heifer has an individual IMF ratio of 112, sired by a maternal brother to Bon
  View New Design 878 and Woodhill Foresight.
- ★ The dam of this female was produced in the Sinclair herd by the ABS Global Pathfinder Sire, N Bar Prime Time D806.
- ★ Bred to calve September 17, 2013 to VIN-MAR O'REILLY FACTOR. Examined safe.

Tanner Kinochtry Beauty A735 - Lot 24

- with individual weaning and yearling ratios of 121 and 119, respectively, and an individual IMF ratio of 115.
- ★ The dam of this heifer records progeny weaning and yearling ratios of 105 and 104, respectively, along with a progeny IMF ratio of 105 on five head.
- ★ Bred to calve approximately November 3, 2013 to SAV EXPEDITION 1037. Examined safe.