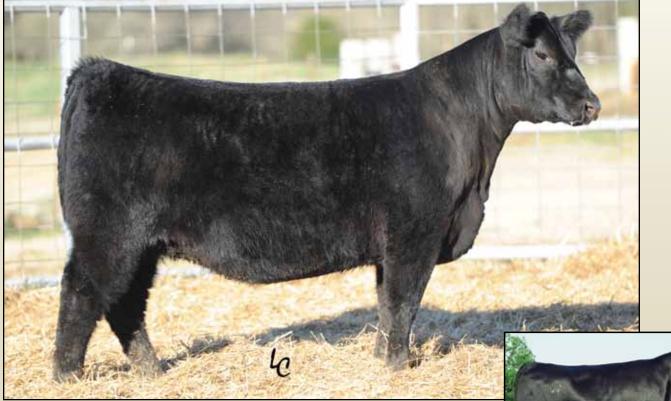

.05

Tanner Lucy 7014 A508 - Lot 1

#### Tanner Lucy 7014 Calved: 08/21/2011 Cow 17203298 Tattoo: A508

+S A V Bismarck 5682 S A V Brand Name 9115 16396519 #+S A V Blackcap May 5530

#S A V 8180 Traveler 004 +Whitestone Lucy 7014 +15653359 Basin Lucy 178E

#+G A R Grid Maker S A V Abigale 0451 #B C C Bushwacker 41-93 S A V May 7238 #Sitz Traveler 8180 +Boyd Forever Lady 8003 #Basin Max 602C #Basin Lucy 855A YEPD .05 l+107 .05 I+28

I+3.3 .05 l+59 +66.60 ★ This special attraction Lucy from the embryo program is by the popular Genex/ CRI sire, SAV Brand Name 9115, backed by the successful blending of the Genex/ CRI proven sires, SAV Bismarck 5682 and SAV 8180 Traveler 004, who have both led the breed for annual registrations, from the famous family descending from the \$410,000 valued Basin Lucy 178E who has generated more than \$3.5 million in progeny sales as one of the breed's all-time top income-producing females.