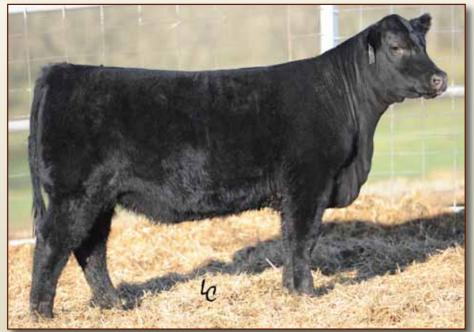

.05

Tanner Lucy 7014 A508 - Lot 1

#### Tanner Lucy 7014 Calved: 08/21/2011 Cow 17203298 Tattoo: A508

+S A V Bismarck 5682 S A V Brand Name 9115 16396519 #+S A V Blackcap May 5530

#S A V 8180 Traveler 004 +Whitestone Lucy 7014 +15653359 Basin Lucy 178E

#+G A R Grid Maker S A V Abigale 0451 #B C C Bushwacker 41-93 S A V May 7238 #Sitz Traveler 8180 +Boyd Forever Lady 8003 #Basin Max 602C #Basin Lucy 855A YEPD .05 l+107 .05 I+28

I+3.3 .05 l+59 +66.60 ★ This special attraction Lucy from the embryo program is by the popular Genex/ CRI sire, SAV Brand Name 9115, backed by the successful blending of the Genex/ CRI proven sires, SAV Bismarck 5682 and SAV 8180 Traveler 004, who have both led the breed for annual registrations, from the famous family descending from the \$410,000 valued Basin Lucy 178E who has generated more than \$3.5 million in progeny sales as one of the breed's all-time top income-producing females.