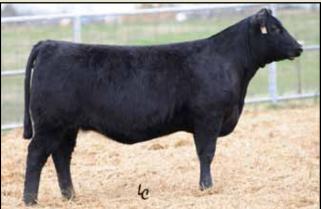

#### Sinclair Lady 2761 4465 The dam of Lot 2.

## 2 Tanner Lady 2P61 2142

| Cal              | ved: 01/17,  | /2012   |      | Cow                      |           | Tattoo: | 2142 |     |       |
|------------------|--------------|---------|------|--------------------------|-----------|---------|------|-----|-------|
| #Syd             | Gen CC&7     |         |      | #+SA                     |           | CWT     |      |     |       |
| SydGen DOC 90    |              |         |      | SydGen Forever Lady 4087 |           |         |      |     | +29   |
| 16313187 SydG    | en Montan    | a Dream | 2263 | #TC A                    |           | MARB    |      |     |       |
|                  |              |         |      | OCC                      |           | +.24    |      |     |       |
|                  | ar Prime Tir |         |      | #Gardens Prime Time      |           |         |      |     | REA   |
| +Sinclair Lady 2 | P61 446      | 5       |      | N Bar Miss Emulous A404  |           |         |      |     | +.13  |
| +14311960 +ldeo  | al 4465 of 6 | 5807 42 | 86   | #D H D Traveler 6807     |           |         |      |     | FAT   |
|                  |              |         |      | EE 42                    | 86 of Ide | al 2240 | 1254 |     | 006   |
|                  | W            | EPD     | YE   | PD                       | М         | LK      | \$B  |     |       |
|                  | +3.6         | .37     | +46  | .31                      | +84       | .31     | +26  | .17 | +61.0 |

- ★ Sells open and ready to breed.
  - ★ A blending of the herd sire producing Anita and Henrietta Pride families, from the mating of the \$85,000 Genex/CRI Pathfinder Sire, Sitz Upward 307R, with a maternal sister to the \$23,500 Genex/CRI Pathfinder Sire, BCC Bushwacker 41-93.
  - ★ The donor dam of this heifer has a progeny birth ratio of 99 combined with a progeny weaning ratio of 102 on three natural calves and a progeny IMF ratio of 105 on 35 head.
  - ★ This moderate birth weight heifer features an elite EPD profile.