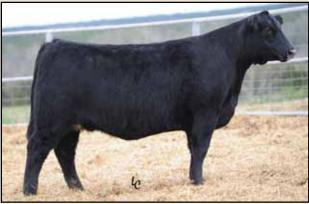

#### Sinclair Lady 2761 4465 The dam of Lot 2.

## 2 Tanner Lady 2P61 2142

| Cal              | ved: 01/17,  | /2012   |      | Cow                      |           | Tattoo: | 2142 |     |       |
|------------------|--------------|---------|------|--------------------------|-----------|---------|------|-----|-------|
| #Syd             | Gen CC&7     |         |      | #+SA                     |           | CWT     |      |     |       |
| SydGen DOC 90    |              |         |      | SydGen Forever Lady 4087 |           |         |      |     | +29   |
| 16313187 SydG    | en Montan    | a Dream | 2263 | #TC A                    |           | MARB    |      |     |       |
|                  |              |         |      | OCC                      |           | +.24    |      |     |       |
|                  | ar Prime Tir |         |      | #Gardens Prime Time      |           |         |      |     | REA   |
| +Sinclair Lady 2 | P61 446      | 5       |      | N Bar Miss Emulous A404  |           |         |      |     | +.13  |
| +14311960 +ldeo  | al 4465 of 6 | 5807 42 | 86   | #D H D Traveler 6807     |           |         |      |     | FAT   |
|                  |              |         |      | EE 42                    | 86 of Ide | al 2240 | 1254 |     | 006   |
|                  | W            | EPD     | YE   | PD                       | М         | LK      | \$B  |     |       |
|                  | +3.6         | .37     | +46  | .31                      | +84       | .31     | +26  | .17 | +61.0 |

- ★ Sells open and ready to breed.
  - ★ A blending of the herd sire producing Anita and Henrietta Pride families, from the mating of the \$85,000 Genex/CRI Pathfinder Sire, Sitz Upward 307R, with a maternal sister to the \$23,500 Genex/CRI Pathfinder Sire, BCC Bushwacker 41-93.
  - ★ The donor dam of this heifer has a progeny birth ratio of 99 combined with a progeny weaning ratio of 102 on three natural calves and a progeny IMF ratio of 105 on 35 head.
  - ★ This moderate birth weight heifer features an elite EPD profile.