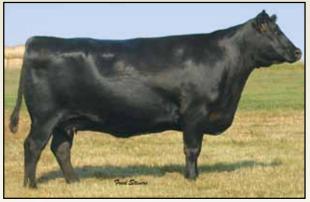

#### Sinclair Lady 2761 4465 The dam of Lot 2.

## 2 Tanner Lady 2P61 2142

| Cal              | ved: 01/17,  | /2012   |      | Cow                      |           | Tattoo: | 2142 |     |       |
|------------------|--------------|---------|------|--------------------------|-----------|---------|------|-----|-------|
| #Syd             | Gen CC&7     |         |      | #+SA                     |           | CWT     |      |     |       |
| SydGen DOC 90    |              |         |      | SydGen Forever Lady 4087 |           |         |      |     | +29   |
| 16313187 SydG    | en Montan    | a Dream | 2263 | #TC A                    |           | MARB    |      |     |       |
|                  |              |         |      | OCC                      |           | +.24    |      |     |       |
|                  | ar Prime Tir |         |      | #Gardens Prime Time      |           |         |      |     | REA   |
| +Sinclair Lady 2 | P61 446      | 5       |      | N Bar Miss Emulous A404  |           |         |      |     | +.13  |
| +14311960 +ldeo  | al 4465 of 6 | 5807 42 | 86   | #D H D Traveler 6807     |           |         |      |     | FAT   |
|                  |              |         |      | EE 42                    | 86 of Ide | al 2240 | 1254 |     | 006   |
|                  | W            | EPD     | YE   | PD                       | М         | LK      | \$B  |     |       |
|                  | +3.6         | .37     | +46  | .31                      | +84       | .31     | +26  | .17 | +61.0 |

- ★ Sells open and ready to breed.
  - ★ A blending of the herd sire producing Anita and Henrietta Pride families, from the mating of the \$85,000 Genex/CRI Pathfinder Sire, Sitz Upward 307R, with a maternal sister to the \$23,500 Genex/CRI Pathfinder Sire, BCC Bushwacker 41-93.
  - ★ The donor dam of this heifer has a progeny birth ratio of 99 combined with a progeny weaning ratio of 102 on three natural calves and a progeny IMF ratio of 105 on 35 head.
  - ★ This moderate birth weight heifer features an elite EPD profile.