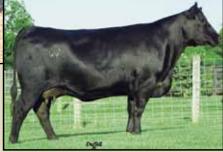

Tanner Lucy 7014 A628 - Lot 1A

Whitestone Lucy 7014 The dam of Lots 1 and 1A.

- ★ The sire of this heifer was the \$156,000 top-selling Lot 1 bull of the 2010 Schaff Angus Valley Sale, backed by the herd sire producing Blackcap May and Abigale families, whose progeny have met with strong industry demand.  $\star$  The famous donor dam of this heifer has a progeny birth ratio of 98
- combined with a progeny weaning ratio of 111 on one natural calf and she was selected as the top-selling leadoff female of the 2008 Whitestone Sale where one-half interest sold for \$106,000 for a \$212,000 valuation.
- ★ Maternal sisters include an impressive array of sale features.
- ★ Exposed to WHITESTONE STONEWALL A234 from December 13, 2012 to March 25, 2013.