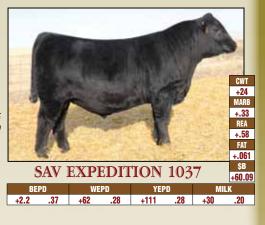

Tanner Kinochtry Beauty A735 - Lot 24

- with individual weaning and yearling ratios of 121 and 119, respectively, and an individual IMF ratio of 115.
- ★ The dam of this heifer records progeny weaning and yearling ratios of 105 and 104, respectively, along with a progeny IMF ratio of 105 on five head.
- ★ Bred to calve approximately November 3, 2013 to SAV EXPEDITION 1037. Examined safe.

- ★ This high Marbling EPD heifer has an outstanding individual IMF ratio of 141.
- $\star$  The dam of this heifer records a progeny IMF ratio of 117 on three head while combining a progeny birth ratio of 96 with a progeny weaning ratio of 100 on four calves.
- ★ Bred to calve approximately November 10, 2013 to SAV EXPEDITION 1037. Examined safe.

- ★ A nign-indexing herer with an individual weaning ratio of 114 and an individual yearling ratio of 112, by the ABS Global sire Whitestone Advocate.
- ★ This helfer has one maternal sister in production with a progeny weaning ratio of 113 on her first calf.
- ★ Bred to calve approximately November 10, 2013 to SAV EXPEDITION 1037. Examined safe.