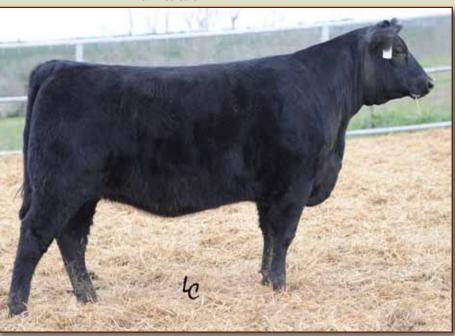

Tanner Lucy 7014 A628 - Lot 1A

Whitestone Lucy 7014 The dam of Lots 1 and 1A.

- ★ The sire of this heifer was the \$156,000 top-selling Lot 1 bull of the 2010 Schaff Angus Valley Sale, backed by the herd sire producing Blackcap May and Abigale families, whose progeny have met with strong industry demand.  $\star$  The famous donor dam of this heifer has a progeny birth ratio of 98
- combined with a progeny weaning ratio of 111 on one natural calf and she was selected as the top-selling leadoff female of the 2008 Whitestone Sale where one-half interest sold for \$106,000 for a \$212,000 valuation.
- ★ Maternal sisters include an impressive array of sale features.
- ★ Exposed to WHITESTONE STONEWALL A234 from December 13, 2012 to March 25, 2013.

| 14                                                                                                                                                                                                                                                                                                                                                                                                                                                                                              | Tan | net       | • L | ucy | 70 | 14      | <b>A6</b> | 28 |         |      |
|-------------------------------------------------------------------------------------------------------------------------------------------------------------------------------------------------------------------------------------------------------------------------------------------------------------------------------------------------------------------------------------------------------------------------------------------------------------------------------------------------|-----|-----------|-----|-----|----|---------|-----------|----|---------|------|
| TTT                                                                                                                                                                                                                                                                                                                                                                                                                                                                                             |     | : 09/08/2 |     | ď   |    | 1720332 |           |    | Tattoo: | A628 |
| #S A V 8180 Traveler 004         #Sitz Traveler 8180         CWT           S A V Heavy Hitter 6347         +Boyd Forever Lady 8003         +46           15369298         S A V Bessie Heiress 1184         #+S A F 598 Bando 5175         MARB           #S A V 8180 Traveler 004         #Sitz Traveler 8180         CWT           #S A V 8180 Traveler 004         #Sitz Traveler 8180         Forever Lady 8003           #S A V 8180 Traveler 004         #Sitz Traveler 8180         Page |     |           |     |     |    |         |           |    |         |      |
| #S A V 8180 Traveler 004         #Sitz Traveler 8180         REA           +Whitestone Lucy 7014         +Boyd Forever Lady 8003         +.06           +15653359         Basin Lucy 178E         #Basin Max 602C         FAT                                                                                                                                                                                                                                                                   |     |           |     |     |    |         |           |    | +.06    |      |
|                                                                                                                                                                                                                                                                                                                                                                                                                                                                                                 |     | BEP       |     |     | PD | YEP     | _         | MI |         | \$B  |
| Li+3.9 .05 Li+51 .05 Li+97 .05 Li+25 .05 Li+61.52<br>★ This Lucy heifer from the embryo program is a linebred double granddaughter of the established Pathfinder Sire, SAV 8180 Traveler 004, by the \$57,500 SAV Heavy Hitter 6347 who was the top-selling bull of the 2007 Schaff Angus Valley Sale.                                                                                                                                                                                          |     |           |     |     |    |         |           |    |         |      |

★ The \$212,000 valued dam of this heifer has a progeny birth ratio of 98 combined with a progeny weaning ratio of 111 on one natural calf and the \$410,000 valued grandam generated more than \$3.5 million in progeny sales.

★ Bred to calve approximately October 15, 2013 to WHITESTONE STONEWALL A234. Examined safe.

- ★ One of the last daughters of the nowdeceased Tanner foundation donor, Sinclair Lady 2P61 4465, who was the \$110,000 top-selling, full-interest cow of the recordsetting Sterling Hunter Dispersal and generated more than \$1.1 million in progeny sales to date.
- ★ The grandam of this heifer is the breed's feed-efficiency matriarch who generated more than \$2.5 million in progeny sales.
- more than \$2.5 million in progeny sales.
   ★ This heifer is a maternal sister to the ABS Global sire, Whitestone Advocate, from a dam who is a flush sister to the Accelerated Genetics sire, Sinclair Net Present Value.