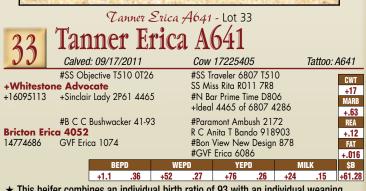

★ Bred to calve approximately October 15, 2013 to WHITESTONE STONEWALL A234. Examined safe.

- ★ One of the last daughters of the nowdeceased Tanner foundation donor, Sinclair Lady 2P61 4465, who was the \$110,000 top-selling, full-interest cow of the recordsetting Sterling Hunter Dispersal and generated more than \$1.1 million in progeny sales to date.
- ★ The grandam of this heifer is the breed's feed-efficiency matriarch who generated more than \$2.5 million in progeny sales.
- more than \$2.5 million in progeny sales.
   ★ This heifer is a maternal sister to the ABS Global sire, Whitestone Advocate, from a dam who is a flush sister to the Accelerated Genetics sire, Sinclair Net Present Value.

#### Sinclair Lady 2761 4465 The dam of Lot 2.