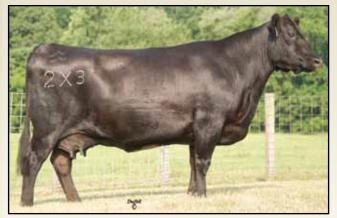

ackbird A534 - Lot 17

## Tanner Enchantress Family



N Bar Emulation Ext A1747 Sinclair Enchantress 5V22 15101819 +N Bar Enchantress J012

BEPD

.35 +46

+1.3

#N Bar Emulation EXT REA N Bar Clova Pride U3031 +.44 #Bon View Emulation Ext 473 FAT N Bar Enchantress 4906 +.052 YEPD

+93

\$B +15066305 +82.35 .27 +23 .21

12811512

★ This bred heifer combines an individual birth ratio of 94 with an individual weaning ratio of 109 and an individual ribeye ratio of 110, from the mating of GAR Predestined with the cow who sells as Lot 19.

.27

- ★ This female is from the same family as Sinclair Enchantress 2X3 X412, the \$25,000 Tanner donor selected from the record-setting 2010 Sinclair Mature Cow Herd Offering.
- ★ Bred to calve September 17, 2013 to CONNEALY CONSENSUS 7229. Examined safe.



Sinclair Enchantress 2X3 X412 - The Tanner foundation donor from the same family as Lots 18, 19 and 20.



.25

+79

.24

- +.3 .30 +39 ★ The dam of the bred heifer featured as Lot 18.
- ★ This daughter of the ABS Global sire, N Bar Emulation EXT A1747, is from the same Enchantress family as the ABS Global sires, Sinclair MT Time 2P77 and Sinclair Added Value 5PV44, as well as the legendary female producing sire, N Bar Shadow X4124.
- ★ Exposed to WHITESTONE NEW FRONTIER V069 from January 27, 2013 to February 27, 2013 and exposed to KOUPALS B&B TRAVELER 4062 from February 28, 2013 to March 25, 2013.

| 1 <b>0</b> A