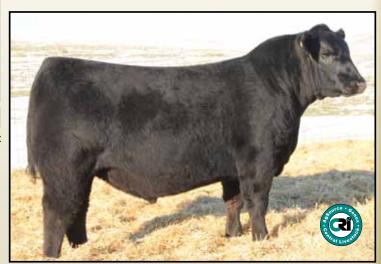

.05

Tanner Lucy 7014 A508 - Lot 1

#### Tanner Lucy 7014 Calved: 08/21/2011 Cow 17203298 Tattoo: A508

+S A V Bismarck 5682 S A V Brand Name 9115 16396519 #+S A V Blackcap May 5530

#S A V 8180 Traveler 004 +Whitestone Lucy 7014 +15653359 Basin Lucy 178E

#+G A R Grid Maker S A V Abigale 0451 #B C C Bushwacker 41-93 S A V May 7238 #Sitz Traveler 8180 +Boyd Forever Lady 8003 #Basin Max 602C #Basin Lucy 855A YEPD .05 l+107 .05 I+28

I+3.3 .05 l+59 +66.60 ★ This special attraction Lucy from the embryo program is by the popular Genex/ CRI sire, SAV Brand Name 9115, backed by the successful blending of the Genex/ CRI proven sires, SAV Bismarck 5682 and SAV 8180 Traveler 004, who have both led the breed for annual registrations, from the famous family descending from the \$410,000 valued Basin Lucy 178E who has generated more than \$3.5 million in progeny sales as one of the breed's all-time top income-producing females.