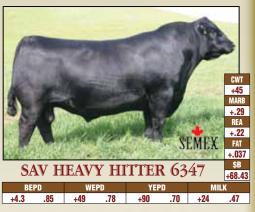

| 14                                                                                                                                                                                                                                                                                                                                                                                                                                                                                              | Tan | net       | • L | ucy | 70 | 14      | <b>A6</b> | 28 |         |      |
|-------------------------------------------------------------------------------------------------------------------------------------------------------------------------------------------------------------------------------------------------------------------------------------------------------------------------------------------------------------------------------------------------------------------------------------------------------------------------------------------------|-----|-----------|-----|-----|----|---------|-----------|----|---------|------|
| TTT                                                                                                                                                                                                                                                                                                                                                                                                                                                                                             |     | : 09/08/2 |     | ď   |    | 1720332 |           |    | Tattoo: | A628 |
| #S A V 8180 Traveler 004         #Sitz Traveler 8180         CWT           S A V Heavy Hitter 6347         +Boyd Forever Lady 8003         +46           15369298         S A V Bessie Heiress 1184         #+S A F 598 Bando 5175         MARB           #S A V 8180 Traveler 004         #Sitz Traveler 8180         CWT           #S A V 8180 Traveler 004         #Sitz Traveler 8180         Forever Lady 8003           #S A V 8180 Traveler 004         #Sitz Traveler 8180         Page |     |           |     |     |    |         |           |    |         |      |
| #S A V 8180 Traveler 004         #Sitz Traveler 8180         REA           +Whitestone Lucy 7014         +Boyd Forever Lady 8003         +.06           +15653359         Basin Lucy 178E         #Basin Max 602C         FAT                                                                                                                                                                                                                                                                   |     |           |     |     |    |         |           |    | +.06    |      |
|                                                                                                                                                                                                                                                                                                                                                                                                                                                                                                 |     | BEP       |     |     | PD | YEP     | _         | MI |         | \$B  |
| Li+3.9 .05 Li+51 .05 Li+97 .05 Li+25 .05 Li+61.52<br>★ This Lucy heifer from the embryo program is a linebred double granddaughter of the established Pathfinder Sire, SAV 8180 Traveler 004, by the \$57,500 SAV Heavy Hitter 6347 who was the top-selling bull of the 2007 Schaff Angus Valley Sale.                                                                                                                                                                                          |     |           |     |     |    |         |           |    |         |      |