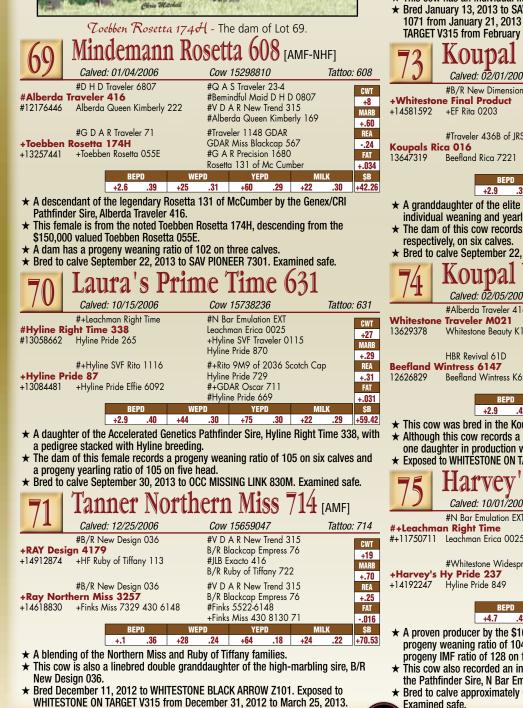

+.37

FAT

+.010

Koupals Zara 5161 15105027 Koupals Z Koupals Zara 082

YEPD \$B .28 +78 +.3 .37 +45 .28 +16 .22 +30.42 ★ A special sale feature by the established Pathfinder Sire, OCC Emblazon 854E, who

Beefland Zara 728

- has earned legendary status in the Angus breed.
- ★ This heifer has an individual birth ratio of 94 combined with individual weaning and yearling ratios of 104 and 103, respectively, and individual IMF and ribeye ratios of 107 and 102, respectively, from a dam with a progeny birth ratio of 98 balanced with progeny weaning and yearling ratios of 103 on four calves. ★ Bred to calve September 9, 2013 to WHITESTONE BLACK ARROW Z101. Examined
- safe.

### Tanner Queen Mother A631

| 10                          | Calved     | 1: 09/11/2011                                            | Cow               | 17203325                                                                                      | Tattoo: J | A631                                |  |  |  |
|-----------------------------|------------|----------------------------------------------------------|-------------------|-----------------------------------------------------------------------------------------------|-----------|-------------------------------------|--|--|--|
| <b>O C C Mi</b><br>14456399 | ssing Link | Headliner 661H<br><b>830M</b><br>Dixie Erica 946k        | #+O (<br>#O C     | #+O C C Emblazon 854E<br>#+O C C Juanada 858F<br>#O C C Glory 950G<br>+O C C Dixie Erica 816B |           |                                     |  |  |  |
| <b>Tanner Q</b><br>15660277 | ueen Mo    | New Frontier 095<br>t <b>her 774</b><br>Queen Mother 53. | White<br>5 +TPF I | New Design 036<br>Fence Pride H1<br>Kincaid E11<br>Queen Mother E2                            |           | +.18<br>REA<br>+.66<br>FAT<br>+.007 |  |  |  |
|                             |            | BEPD                                                     | WEPD              | WEPD YEPD MILK                                                                                |           |                                     |  |  |  |

- +4.0 +46 .27 +81 .26 +22 .20 +57.02 .36
- ★ This impressive bred heifer is sired by OCC Missing Link 830M.
- ★ This female records an individual ribeye ratio of 102, from a dam by the Accelerated Genetics Pathfinder Sire, B/R New Frontier 095.
- ★ Bred to calve September 18, 2013 to WHITESTONE BLACK ARROW Z101. Examined safe.

+2.5 .35 +53 .25 +82 .24 +17 .12 +53.90 ★ An outstanding bred heifer by the Accelerated Genetics sire, Duff Jetset 7122.

#SAV Peacemaker 3179

Monogram Blackbird 7559

BEPD

Kiani Blackbird 7557

16053532

 $\star$  This female has individual weaning and yearling ratios of 104 and 101, respectively, combined with an individual ribeye ratio of 124, from a dam by SAV Peacemaker 3179, tracing to a Pathfinder third dam.

WEPD

#Bon View New Design 878

#Monogram Blackbird 8875

YEPD

FAT

+.008

ŚB

SAV Elba 1094 Connealy Marksman 7334

★ Bred to calve approximately October 10, 2013 to WHITESTONE STONEWALL A234. Examined safe.

Tanner Blackbird A534 - Lot 17

## Tanner Enchantress Family

N Bar Emulation Ext A1747 Sinclair Enchantress 5V22 15101819 +N Bar Enchantress J012

BEPD

.35 +46

+1.3

#N Bar Emulation EXT REA N Bar Clova Pride U3031 +.44 #Bon View Emulation Ext 473 FAT N Bar Enchantress 4906 +.052 YEPD