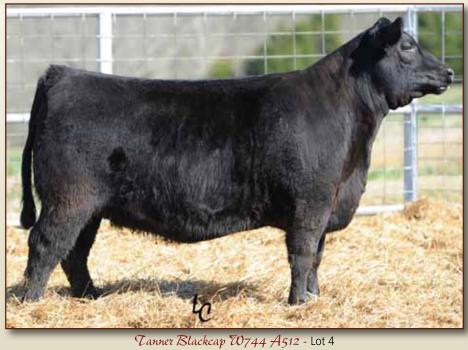

## Tanner Final Answer Heifers

- ★ An exciting blending of the popular and proven paternal brothers, SAV Final Answer 0035 and SAV 8180 Traveler 004, who are both established Pathfinder Sires and breed leaders for annual registrations.
- ★ This heifer has individual IMF and ribeye ratios of 104 and 103, respectively, from a donor dam with a progeny weaning ratio of 113 on one natural calf and a progeny ribeye ratio of 102 on nine head, descending from the \$120,000 GAR EXT 2114, who generated more than \$2.5 million in progeny sales.
- ★ A maternal sister weaned her first calf with a ratio of 109.

| Lanner Bl                                                                                                  | acreap 10/44 71512 - LOI 4                                                                                                        |                                                                                 | The grandam of Lot 4                                                                                |                                   |
|------------------------------------------------------------------------------------------------------------|-----------------------------------------------------------------------------------------------------------------------------------|---------------------------------------------------------------------------------|-----------------------------------------------------------------------------------------------------|-----------------------------------|
| 4 Tanner Blackca                                                                                           | o W744 A512                                                                                                                       | <b>5</b> Tanner Ell                                                             | ba A505                                                                                             |                                   |
|                                                                                                            | 7203302 Tattoo: A512                                                                                                              | Calved: 08/18/2011                                                              | Cow 17225377                                                                                        | Tattoo: A505                      |
| #S A V Final Answer 0035         Sitz Ever           #13592905         S A V Emulous 8145         #Bon Vie | R Traveler 71 CWT<br>elda Entense 1137 +27<br>ew Bando 598 MARB<br>sy Emulous 2124 +47                                            | #Sitz Traveler 8180<br>#S A V Final Answer 0035<br>#13592905 S A V Emulous 8145 | #G D A R Traveler 71<br>Sitz Everelda Entense 1137<br>#Bon View Bando 598<br>S A V Sky Emulous 2124 | CWT<br>+21<br>MARB<br>+.81<br>REA |
| +Tanner Blackcap 2114 W744 +Boyd F<br>+15983516 +GAR Ext 2114 #N Bar                                       | REA         REA           orever Lady 8003         +.33           Emulation EXT         FAT           cotch Cap 867         +.070 | G A R Predestined<br>Tanner Elba X347<br>16352214 +Wellington Elba 67W3         | #B/R New Design 036<br>#+G A R Ext 4206<br>#G A R Precision 1680<br>+SVF Elba 125G                  | REA<br>+.51<br>FAT<br>+.073       |
| BEPD WEPD                                                                                                  | YEPD MILK \$B                                                                                                                     | BEPD                                                                            | WEPD YEPD                                                                                           | MILK \$B                          |
| I+1.0 .05 I+57 .05                                                                                         | I+99 .05 I+26 .05 +61.60                                                                                                          | +.4 .36                                                                         | +50 .28 +88 .28 +2                                                                                  | 6 .22 +68.13                      |
| ★ Bred to calve September 17, 2013 to CONNEALY                                                             | CONSENSUS 7229. Examined safe.                                                                                                    | ★ Bred to calve September 18, 2013                                              | to CONNEALY CONSENSUS 7229                                                                          | ). Examined safe.                 |