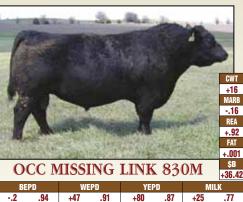

### Tanner Queen Mother A631

| 10                          | Calved     | 1: 09/11/2011                                            | Cow               | 17203325                                                                                      | Tattoo: J | A631                                |  |  |  |
|-----------------------------|------------|----------------------------------------------------------|-------------------|-----------------------------------------------------------------------------------------------|-----------|-------------------------------------|--|--|--|
| <b>O C C Mi</b><br>14456399 | ssing Link | Headliner 661H<br><b>830M</b><br>Dixie Erica 946k        | #+O (<br>#O C     | #+O C C Emblazon 854E<br>#+O C C Juanada 858F<br>#O C C Glory 950G<br>+O C C Dixie Erica 816B |           |                                     |  |  |  |
| <b>Tanner Q</b><br>15660277 | ueen Mo    | New Frontier 095<br>t <b>her 774</b><br>Queen Mother 53. | White<br>5 +TPF I | New Design 036<br>Fence Pride H1<br>Kincaid E11<br>Queen Mother E2                            |           | +.18<br>REA<br>+.66<br>FAT<br>+.007 |  |  |  |
|                             |            | BEPD                                                     | WEPD              | WEPD YEPD MILK                                                                                |           |                                     |  |  |  |

- +4.0 +46 .27 +81 .26 +22 .20 +57.02 .36
- ★ This impressive bred heifer is sired by OCC Missing Link 830M.
- ★ This female records an individual ribeye ratio of 102, from a dam by the Accelerated Genetics Pathfinder Sire, B/R New Frontier 095.
- ★ Bred to calve September 18, 2013 to WHITESTONE BLACK ARROW Z101. Examined safe.