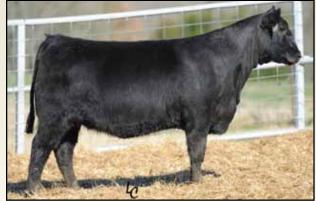

.05

Tanner Lucy 7014 A508 - Lot 1

#### Tanner Lucy 7014 Calved: 08/21/2011 Cow 17203298 Tattoo: A508

+S A V Bismarck 5682 S A V Brand Name 9115 16396519 #+S A V Blackcap May 5530

#S A V 8180 Traveler 004 +Whitestone Lucy 7014 +15653359 Basin Lucy 178E

#+G A R Grid Maker S A V Abigale 0451 #B C C Bushwacker 41-93 S A V May 7238 #Sitz Traveler 8180 +Boyd Forever Lady 8003 #Basin Max 602C #Basin Lucy 855A YEPD .05 l+107 .05 I+28

I+3.3 .05 l+59 +66.60 ★ This special attraction Lucy from the embryo program is by the popular Genex/ CRI sire, SAV Brand Name 9115, backed by the successful blending of the Genex/ CRI proven sires, SAV Bismarck 5682 and SAV 8180 Traveler 004, who have both led the breed for annual registrations, from the famous family descending from the \$410,000 valued Basin Lucy 178E who has generated more than \$3.5 million in progeny sales as one of the breed's all-time top income-producing females.