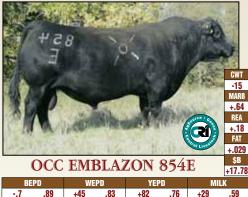

+.37

FAT

+.010

Koupals Zara 5161 15105027 Koupals Z Koupals Zara 082

YEPD \$B .28 +78 +.3 .37 +45 .28 +16 .22 +30.42 ★ A special sale feature by the established Pathfinder Sire, OCC Emblazon 854E, who

Beefland Zara 728

- has earned legendary status in the Angus breed.
- ★ This heifer has an individual birth ratio of 94 combined with individual weaning and yearling ratios of 104 and 103, respectively, and individual IMF and ribeye ratios of 107 and 102, respectively, from a dam with a progeny birth ratio of 98 balanced with progeny weaning and yearling ratios of 103 on four calves. ★ Bred to calve September 9, 2013 to WHITESTONE BLACK ARROW Z101. Examined
- safe.