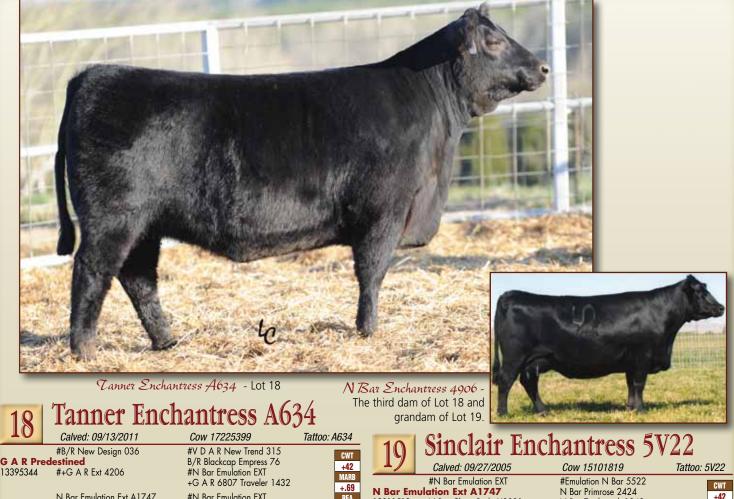

## Tanner Enchantress Family

N Bar Emulation Ext A1747 Sinclair Enchantress 5V22 15101819 +N Bar Enchantress J012

BEPD

.35 +46

+1.3

#N Bar Emulation EXT REA N Bar Clova Pride U3031 +.44 #Bon View Emulation Ext 473 FAT N Bar Enchantress 4906 +.052 YEPD

+93

\$B +15066305 +82.35 .27 +23 .21

12811512

★ This bred heifer combines an individual birth ratio of 94 with an individual weaning ratio of 109 and an individual ribeye ratio of 110, from the mating of GAR Predestined with the cow who sells as Lot 19.

.27

- ★ This female is from the same family as Sinclair Enchantress 2X3 X412, the \$25,000 Tanner donor selected from the record-setting 2010 Sinclair Mature Cow Herd Offering.
- ★ Bred to calve September 17, 2013 to CONNEALY CONSENSUS 7229. Examined safe.

Sinclair Enchantress 2X3 X412 - The Tanner foundation donor from the same family as Lots 18, 19 and 20.

.25

+79

.24

- +.3 .30 +39 ★ The dam of the bred heifer featured as Lot 18.
- ★ This daughter of the ABS Global sire, N Bar Emulation EXT A1747, is from the same Enchantress family as the ABS Global sires, Sinclair MT Time 2P77 and Sinclair Added Value 5PV44, as well as the legendary female producing sire, N Bar Shadow X4124.
- ★ Exposed to WHITESTONE NEW FRONTIER V069 from January 27, 2013 to February 27, 2013 and exposed to KOUPALS B&B TRAVELER 4062 from February 28, 2013 to March 25, 2013.