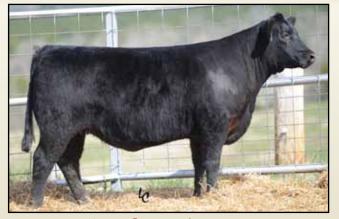

★ Bred to calve approximately October 15, 2013 to WHITESTONE STONEWALL A234. Examined safe.

- ★ One of the last daughters of the nowdeceased Tanner foundation donor, Sinclair Lady 2P61 4465, who was the \$110,000 top-selling, full-interest cow of the recordsetting Sterling Hunter Dispersal and generated more than \$1.1 million in progeny sales to date.
- ★ The grandam of this heifer is the breed's feed-efficiency matriarch who generated more than \$2.5 million in progeny sales.
- more than \$2.5 million in progeny sales.
   ★ This heifer is a maternal sister to the ABS Global sire, Whitestone Advocate, from a dam who is a flush sister to the Accelerated Genetics sire, Sinclair Net Present Value.

#### Sinclair Lady 2761 4465 The dam of Lot 2.