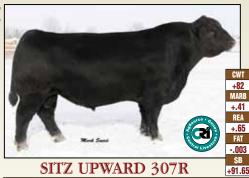

- ★ Sells open and ready to breed.
  - ★ A blending of the herd sire producing Anita and Henrietta Pride families, from the mating of the \$85,000 Genex/CRI Pathfinder Sire, Sitz Upward 307R, with a maternal sister to the \$23,500 Genex/CRI Pathfinder Sire, BCC Bushwacker 41-93.
  - ★ The donor dam of this heifer has a progeny birth ratio of 99 combined with a progeny weaning ratio of 102 on three natural calves and a progeny IMF ratio of 105 on 35 head.
  - ★ This moderate birth weight heifer features an elite EPD profile.