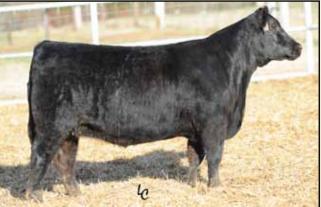

*Whitetone Anita R270 -*The dam of Lot 3.

Tanner Lady 2D61 2142 - Lot 2 Tanner Anita R270 A513 #Connealy Onward **Sitz Upward 307R** 14963730 Sitz U Calved: 08/24/2011 Cow 17203303 Tattoo: A513 #Connealy Lead On Altune of Conanga 6104 #Sitz Value 7097 CWT I+50 Marb Sitz Henrietta Pride 81M B Sitz Henrietta Pride 1370 4 I+.38 #+Leachman Right Time +Whitetone Anita R270 +14581597 R C Anita T Bando 918903 #N Bar Emulation EXT REA Leachman Erica 0025 I+.27 #Tehama Bando 155 +14581597 RC Traveling Ann 8903 I+.011 YEPD \$B +61.03 +.9 .36 +50 .29 +99 .26 +33 .23 +78.83 ★ Bred to calve September 7, 2013 to VIN-MAR O'REILLY FACTOR. Examined safe.

Tanner Anita R270 A513 - Lot 3