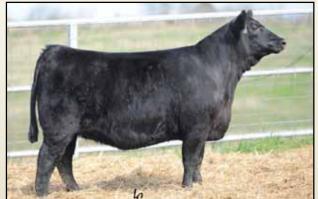

#### Tattoo: A735 Calved: 10/24/2011 Cow 17225434 G A R Predestined #B/R New Design 036 +Whitestone Predestined X056 #+G A R Ext 4206 +16094215 Bon View Gammer 85 #Bon View Bando 598 Bon View Gammer 233 +.75 #N Bar Prime Time D806 #Gardens Prime Time Sinclair K Bty 4P5 F415 14774314 N Bar Kinochtry Beauty B796 N Bar Miss Emulous A404 -.10 N Bar Emulation 5522 X3700 FAT N Bar Kinochtry Beauty Y3072 +.025YEPD

- -2.1 .35 +27 .25 +62 .23 +22 .15 +64.03
   ★ This heifer has an individual IMF ratio of 112, sired by a maternal brother to Bon
  View New Design 878 and Woodhill Foresight.
- ★ The dam of this female was produced in the Sinclair herd by the ABS Global Pathfinder Sire, N Bar Prime Time D806.
- ★ Bred to calve September 17, 2013 to VIN-MAR O'REILLY FACTOR. Examined safe.

Tanner Kinochtry Beauty A735 - Lot 24

- with individual weaning and yearling ratios of 121 and 119, respectively, and an individual IMF ratio of 115.
- ★ The dam of this heifer records progeny weaning and yearling ratios of 105 and 104, respectively, along with a progeny IMF ratio of 105 on five head.
- ★ Bred to calve approximately November 3, 2013 to SAV EXPEDITION 1037. Examined safe.