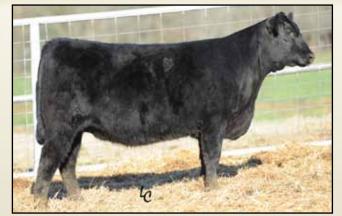

Tanner Lucy 7014 A628 - Lot 1A

Whitestone Lucy 7014 The dam of Lots 1 and 1A.

- ★ The sire of this heifer was the \$156,000 top-selling Lot 1 bull of the 2010 Schaff Angus Valley Sale, backed by the herd sire producing Blackcap May and Abigale families, whose progeny have met with strong industry demand.  $\star$  The famous donor dam of this heifer has a progeny birth ratio of 98
- combined with a progeny weaning ratio of 111 on one natural calf and she was selected as the top-selling leadoff female of the 2008 Whitestone Sale where one-half interest sold for \$106,000 for a \$212,000 valuation.
- ★ Maternal sisters include an impressive array of sale features.
- ★ Exposed to WHITESTONE STONEWALL A234 from December 13, 2012 to March 25, 2013.

| 14                                                                                                                                                                                                                                                                                                                                                                                                                                                                                              | Tan | net       | • L | ucy | 70 | 14      | <b>A6</b> | 28 |         |      |
|-------------------------------------------------------------------------------------------------------------------------------------------------------------------------------------------------------------------------------------------------------------------------------------------------------------------------------------------------------------------------------------------------------------------------------------------------------------------------------------------------|-----|-----------|-----|-----|----|---------|-----------|----|---------|------|
| TTT                                                                                                                                                                                                                                                                                                                                                                                                                                                                                             |     | : 09/08/2 |     | ď   |    | 1720332 |           |    | Tattoo: | A628 |
| #S A V 8180 Traveler 004         #Sitz Traveler 8180         CWT           S A V Heavy Hitter 6347         +Boyd Forever Lady 8003         +46           15369298         S A V Bessie Heiress 1184         #+S A F 598 Bando 5175         MARB           #S A V 8180 Traveler 004         #Sitz Traveler 8180         CWT           #S A V 8180 Traveler 004         #Sitz Traveler 8180         Forever Lady 8003           #S A V 8180 Traveler 004         #Sitz Traveler 8180         Page |     |           |     |     |    |         |           |    |         |      |
| #S A V 8180 Traveler 004         #Sitz Traveler 8180         REA           +Whitestone Lucy 7014         +Boyd Forever Lady 8003         +.06           +15653359         Basin Lucy 178E         #Basin Max 602C         FAT                                                                                                                                                                                                                                                                   |     |           |     |     |    |         |           |    | +.06    |      |
|                                                                                                                                                                                                                                                                                                                                                                                                                                                                                                 |     | BEP       |     |     | PD | YEP     | _         | MI |         | \$B  |
| Li+3.9 .05 Li+51 .05 Li+97 .05 Li+25 .05 Li+61.52<br>★ This Lucy heifer from the embryo program is a linebred double granddaughter of the established Pathfinder Sire, SAV 8180 Traveler 004, by the \$57,500 SAV Heavy Hitter 6347 who was the top-selling bull of the 2007 Schaff Angus Valley Sale.                                                                                                                                                                                          |     |           |     |     |    |         |           |    |         |      |

★ The \$212,000 valued dam of this heifer has a progeny birth ratio of 98 combined with a progeny weaning ratio of 111 on one natural calf and the \$410,000 valued grandam generated more than \$3.5 million in progeny sales.

★ Bred to calve approximately October 15, 2013 to WHITESTONE STONEWALL A234. Examined safe.

- ★ One of the last daughters of the nowdeceased Tanner foundation donor, Sinclair Lady 2P61 4465, who was the \$110,000 top-selling, full-interest cow of the recordsetting Sterling Hunter Dispersal and generated more than \$1.1 million in progeny sales to date.
- ★ The grandam of this heifer is the breed's feed-efficiency matriarch who generated more than \$2.5 million in progeny sales.
- more than \$2.5 million in progeny sales.
   ★ This heifer is a maternal sister to the ABS Global sire, Whitestone Advocate, from a dam who is a flush sister to the Accelerated Genetics sire, Sinclair Net Present Value.