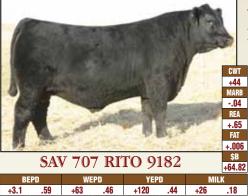

TC Pride 2007 - The grandam of Lot 11.

Tanner Drospector Dride A323 - Lot 13

Tanner Lass A805 Calved: 11/04/2011 Cow 17225448 Tattoo: A805 +Rito 707 of Ideal 3407 7075 #R R Rito 707 CWT S A V 707 Rito 9182 Ideal 3407 of 1418 076 +31 16396542 S A V Primrose 4281 #+Boyd New Day 8005 MARB #S A V Primrose Mistress 1170 +.06 Koupals B&B Balancer 4017 Koupals B&B Balancer 709 REA +B&B Gammer 5020 Tanner Lass 9087 +.53 B&B Lass 7021 #Mytty In Focus 16477701 FAT #B&B Lass 5061 +.008 \$B +2.6.31 +51 .21 +99 .21 +23 .09 +58.61

★ This bred heifer by the Tanner featured sire, SAV 707 Rito 9182, has a moderate birth, high-performance combination with added maternal strength and ribeye.

- ★ The dam of this female is by Koupals B&B Balancer 709 and the grandam is the result of mating the Pathfinder Sire Mytty In Focus with a Pathfinder Dam. ★ Bred to calve September 8, 2013 to VIN-MAR 0'REILLY FACTOR. Examined safe.