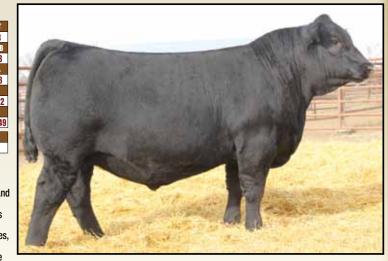

| 14                                                                                                                                                                                                                                                                                                                                                                                                                                                                                              | Tan | net       | • L | ucy | 70 | 14      | <b>A6</b> | 28 |         |      |
|-------------------------------------------------------------------------------------------------------------------------------------------------------------------------------------------------------------------------------------------------------------------------------------------------------------------------------------------------------------------------------------------------------------------------------------------------------------------------------------------------|-----|-----------|-----|-----|----|---------|-----------|----|---------|------|
| TTT                                                                                                                                                                                                                                                                                                                                                                                                                                                                                             |     | : 09/08/2 |     | ď   |    | 1720332 |           |    | Tattoo: | A628 |
| #S A V 8180 Traveler 004         #Sitz Traveler 8180         CWT           S A V Heavy Hitter 6347         +Boyd Forever Lady 8003         +46           15369298         S A V Bessie Heiress 1184         #+S A F 598 Bando 5175         MARB           #S A V 8180 Traveler 004         #Sitz Traveler 8180         CWT           #S A V 8180 Traveler 004         #Sitz Traveler 8180         Forever Lady 8003           #S A V 8180 Traveler 004         #Sitz Traveler 8180         Page |     |           |     |     |    |         |           |    |         |      |
| #S A V 8180 Traveler 004         #Sitz Traveler 8180         REA           +Whitestone Lucy 7014         +Boyd Forever Lady 8003         +.06           +15653359         Basin Lucy 178E         #Basin Max 602C         FAT                                                                                                                                                                                                                                                                   |     |           |     |     |    |         |           |    | +.06    |      |
|                                                                                                                                                                                                                                                                                                                                                                                                                                                                                                 |     | BEP       |     |     | PD | YEP     | _         | MI |         | \$B  |
| Li+3.9 .05 Li+51 .05 Li+97 .05 Li+25 .05 Li+61.52<br>★ This Lucy heifer from the embryo program is a linebred double granddaughter of the established Pathfinder Sire, SAV 8180 Traveler 004, by the \$57,500 SAV Heavy Hitter 6347 who was the top-selling bull of the 2007 Schaff Angus Valley Sale.                                                                                                                                                                                          |     |           |     |     |    |         |           |    |         |      |

★ The \$212,000 valued dam of this heifer has a progeny birth ratio of 98 combined with a progeny weaning ratio of 111 on one natural calf and the \$410,000 valued grandam generated more than \$3.5 million in progeny sales.

★ Bred to calve approximately October 15, 2013 to WHITESTONE STONEWALL A234. Examined safe.

- ★ One of the last daughters of the nowdeceased Tanner foundation donor, Sinclair Lady 2P61 4465, who was the \$110,000 top-selling, full-interest cow of the recordsetting Sterling Hunter Dispersal and generated more than \$1.1 million in progeny sales to date.
- ★ The grandam of this heifer is the breed's feed-efficiency matriarch who generated more than \$2.5 million in progeny sales.
- more than \$2.5 million in progeny sales.
   ★ This heifer is a maternal sister to the ABS Global sire, Whitestone Advocate, from a dam who is a flush sister to the Accelerated Genetics sire, Sinclair Net Present Value.