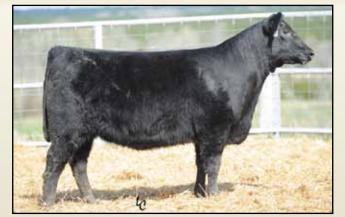

★ Bred to calve approximately October 15, 2013 to WHITESTONE STONEWALL A234. Examined safe.

- ★ One of the last daughters of the nowdeceased Tanner foundation donor, Sinclair Lady 2P61 4465, who was the \$110,000 top-selling, full-interest cow of the recordsetting Sterling Hunter Dispersal and generated more than \$1.1 million in progeny sales to date.
- ★ The grandam of this heifer is the breed's feed-efficiency matriarch who generated more than \$2.5 million in progeny sales.
- more than \$2.5 million in progeny sales.
   ★ This heifer is a maternal sister to the ABS Global sire, Whitestone Advocate, from a dam who is a flush sister to the Accelerated Genetics sire, Sinclair Net Present Value.

#### Sinclair Lady 2761 4465 The dam of Lot 2.