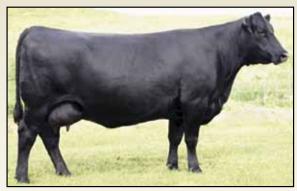

Tanner Lucy 7014 A628 - Lot 1A

Whitestone Lucy 7014 The dam of Lots 1 and 1A.

- ★ The sire of this heifer was the \$156,000 top-selling Lot 1 bull of the 2010 Schaff Angus Valley Sale, backed by the herd sire producing Blackcap May and Abigale families, whose progeny have met with strong industry demand.  $\star$  The famous donor dam of this heifer has a progeny birth ratio of 98
- combined with a progeny weaning ratio of 111 on one natural calf and she was selected as the top-selling leadoff female of the 2008 Whitestone Sale where one-half interest sold for \$106,000 for a \$212,000 valuation.
- ★ Maternal sisters include an impressive array of sale features.
- ★ Exposed to WHITESTONE STONEWALL A234 from December 13, 2012 to March 25, 2013.