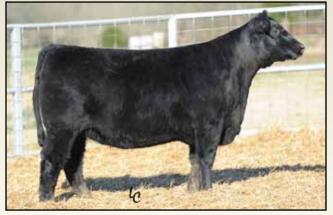

.05

Tanner Lucy 7014 A508 - Lot 1

#### Tanner Lucy 7014 Calved: 08/21/2011 Cow 17203298 Tattoo: A508

+S A V Bismarck 5682 S A V Brand Name 9115 16396519 #+S A V Blackcap May 5530

#S A V 8180 Traveler 004 +Whitestone Lucy 7014 +15653359 Basin Lucy 178E

#+G A R Grid Maker S A V Abigale 0451 #B C C Bushwacker 41-93 S A V May 7238 #Sitz Traveler 8180 +Boyd Forever Lady 8003 #Basin Max 602C #Basin Lucy 855A YEPD .05 l+107 .05 I+28

I+3.3 .05 l+59 +66.60 ★ This special attraction Lucy from the embryo program is by the popular Genex/ CRI sire, SAV Brand Name 9115, backed by the successful blending of the Genex/ CRI proven sires, SAV Bismarck 5682 and SAV 8180 Traveler 004, who have both led the breed for annual registrations, from the famous family descending from the \$410,000 valued Basin Lucy 178E who has generated more than \$3.5 million in progeny sales as one of the breed's all-time top income-producing females.