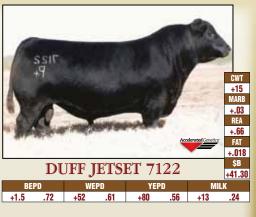

- +5.3 .36 +45 .27 +94 .26 +25 .18 +70.66
   ★ This daughter of the Genex/CRI high-performance sire, SAV Heritage 6295, has individual weaning and yearling ratios of 102 and 104, respectively.
- ★ This heifer is a paternal sister to the \$275,000 SAV Harvestor 0338.
- ★ Bred to calve September 18, 2013 to DUFF JETSET 7122. Examined safe.