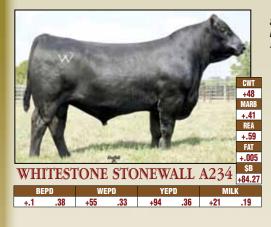

Tanner Lucy 7014 A628 - Lot 1A

Whitestone Lucy 7014 The dam of Lots 1 and 1A.

- ★ The sire of this heifer was the \$156,000 top-selling Lot 1 bull of the 2010 Schaff Angus Valley Sale, backed by the herd sire producing Blackcap May and Abigale families, whose progeny have met with strong industry demand.  $\star$  The famous donor dam of this heifer has a progeny birth ratio of 98
- combined with a progeny weaning ratio of 111 on one natural calf and she was selected as the top-selling leadoff female of the 2008 Whitestone Sale where one-half interest sold for \$106,000 for a \$212,000 valuation.
- ★ Maternal sisters include an impressive array of sale features.
- ★ Exposed to WHITESTONE STONEWALL A234 from December 13, 2012 to March 25, 2013.

★ Bred to calve approximately October 15, 2013 to WHITESTONE STONEWALL A234. Examined safe.

- ★ One of the last daughters of the nowdeceased Tanner foundation donor, Sinclair Lady 2P61 4465, who was the \$110,000 top-selling, full-interest cow of the recordsetting Sterling Hunter Dispersal and generated more than \$1.1 million in progeny sales to date.
- ★ The grandam of this heifer is the breed's feed-efficiency matriarch who generated more than \$2.5 million in progeny sales.
- more than \$2.5 million in progeny sales.
   ★ This heifer is a maternal sister to the ABS Global sire, Whitestone Advocate, from a dam who is a flush sister to the Accelerated Genetics sire, Sinclair Net Present Value.

- ★ A promising prospect by the popular and proven SAV Bismarck 5682 who led the breed for annual registrations.
- ★ This heifer combines an individual birth ratio of 87 with an individual weaning ratio of 104 and an individual ribeye ratio of 121, from a dam with a progeny birth ratio of 99 combined with progeny weaning and yearling ratios of 111 and 104, respectively, and a progeny ribeye ratio of 116 on two calves, tracing to the famous Pathfinder Dam, Tehama Blackcap E406.
- ★ Bred to calve approximately November 13, 2013 to WHITESTONE STONEWALL A234. Examined safe.

★ Bred to calve approximately October 10, 2013 to WHITESTONE STONEWALL A234. Examined safe.

Tanner Blackbird A534 - Lot 17

- \* A blending of the herd sire producing Primrose and Gammer families.
- ★ This heifer records individual weaning and yearling ratios of 104 and 108, respectively, along with individual IMF and ribeye ratios of 105 and 115, respectively, and traces to a third dam who is a maternal sister to N Bar Emulation EXT.
- Bred to calve approximately November 13, 2013 to WHITESTONE STONEWALL A234. Examined safe.