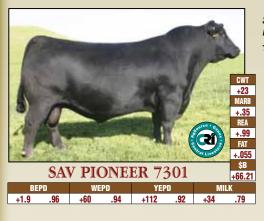

#+G A R Grid Maker S A V Abigale 0451 #B C C Bushwacker 41-93 S A V May 7238 #Sitz Traveler 8180 +Boyd Forever Lady 8003 #Basin Max 602C #Basin Lucy 855A YEPD .05 l+107 .05 I+28

I+3.3 .05 l+59 +66.60 ★ This special attraction Lucy from the embryo program is by the popular Genex/ CRI sire, SAV Brand Name 9115, backed by the successful blending of the Genex/ CRI proven sires, SAV Bismarck 5682 and SAV 8180 Traveler 004, who have both led the breed for annual registrations, from the famous family descending from the \$410,000 valued Basin Lucy 178E who has generated more than \$3.5 million in progeny sales as one of the breed's all-time top income-producing females.